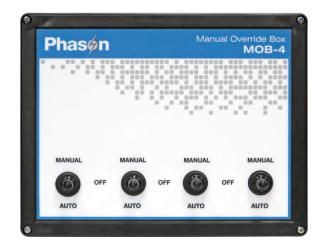

# **Manual Override Box**

# Model: MOB-4

# Increase the load handling capacity of your control's relays

The Manual Override Box increases the load handling capability of your control's relays and provides an external disconnect. The MOB-4 includes four 240 V power contactor relays with AUTO-OFF-MANUAL switches and snubber filters. If you need to override an actuator or curtain machine, an actuator override kit is available.

#### **Features**

- Heavy-duty 240 V power contactor relays
- **AUTO-OFF-MANUAL** switches
- NEMA 4X enclosure (corrosion resistant, water resistant, and fire retardant)
- CSA approval
- Limited warranty (90 days)